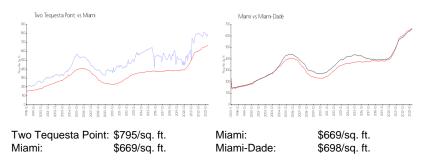

| 6   |
| Building inventory for sale:             | 2%  |
| Number of sales over the last 12 months: | 9   |
| Number of sales over the last 6 months:  | 4   |
| Number of sales over the last 3 months:  | 3   |

# **Building Association Information**

Two Tequesta Point Condominium Association (305) 755-9565

# **Recent Sales**

| Unit # | Size        | Closing Date | Sale Price  | PPSF  |
|--------|-------------|--------------|-------------|-------|
| 2301   | 2,213 sq ft | Mar 2024     | \$1,950,000 | \$881 |
| 1707   | 907 sq ft   | Feb 2024     | \$580,000   | \$639 |
| 2408   | 1,776 sq ft | Feb 2024     | \$1,250,000 | \$704 |
| 3006   | 1,317 sq ft | Jan 2024     | \$1,050,000 | \$797 |
| 3407   | 907 sq ft   | Oct 2023     | \$598,000   | \$659 |

#### **Market Information**



## **Inventory for Sale**

| Two Tequesta Point | 2% |
|--------------------|----|
| Miami              | 4% |
| Miami-Dade         | 3% |

Avg. Time to Close Over Last 12 Months

Two Tequesta Point Miami Miami-Dade 73 days 84 days 81 days