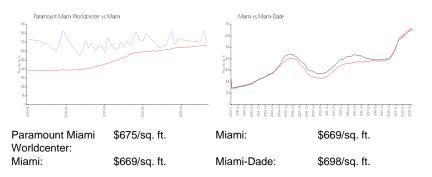

#### **Market Information**

# **Inventory for Sale**

| Paramount Miami Worldcenter | 13% |
|-----------------------------|-----|
| Miami                       | 4%  |
| Miami-Dade                  | 3%  |

## Avg. Time to Close Over Last 12 Months

| Paramount Miami Worldcenter | 130 days |
|-----------------------------|----------|
| Miami                       | 84 days  |
| Miami-Dade                  | 81 days  |