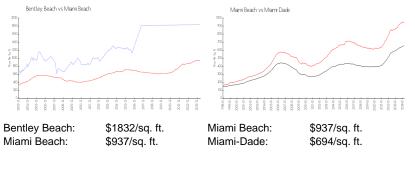

#### **Inventory for Sale**

| Bentley Beach | 1% |
|---------------|----|
| Miami Beach   | 4% |
| Miami-Dade    | 3% |

## Avg. Time to Close Over Last 12 Months

| Bentley Beach | 60 days |
|---------------|---------|
| Miami Beach   | 97 days |

Miami-Dade