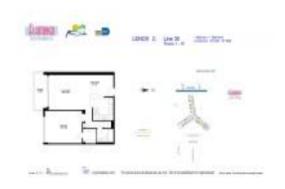

#### **Unit Information**

 MLS Number:
 A11384854

 Status:
 Active

 Size:
 722 Sq ft.

 Bedrooms:
 1

 Full Bathrooms:
 1

Half Bathrooms:

Parking Spaces: 1 Space, Covered Parking, Valet Parking

View: Bay, Water View

 Rental Price:
 \$3,000

 List PPSF:
 \$4

 Valuated Price:
 \$440,000

 Valuated PPSF:
 \$609

The above valuated price is a baseline figure that does not take into account any specific renovation, upgrade, split, merge, or deterioration of the unit.