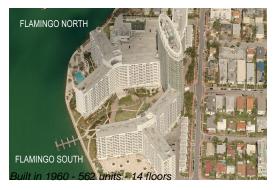

## **Building Information**

Number of units: 562
Number of active listings for rent: 115
Number of active listings for sale: 18
Building inventory for sale: 3%
Number of sales over the last 12 months: 17
Number of sales over the last 6 months: 4
Number of sales over the last 3 months: 2

Flamingo South Beach 1500 Bay Rd, Miami Beach, FL 33139 (305) 532 7583