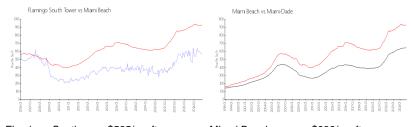

## **Market Information**

Flamingo South \$565/sq. ft. Miami Beach: \$939/sq. ft.

Tower:

Miami Beach: \$939/sq. ft. Miami-Dade: \$688/sq. ft.