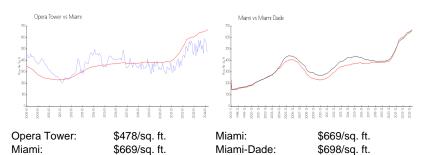

e

 Size:
 821 Sq ft.

 Bedrooms:
 1

Full Bathrooms:

Half Bathrooms:

Parking Spaces: 1 Space, Covered Parking, Parking Garage

View: Bay, Garden View, Ocean View

 Rental Price:
 \$3,150

 List PPSF:
 \$4

 Valuated Price:
 \$385,000

 Valuated PPSF:
 \$469

The above valuated price is a baseline figure that does not take into account any specific renovation, upgrade, split, merge, or deterioration of the unit.



Number of units: 635
Number of active listings for rent: 18
Number of active listings for sale: 54
Building inventory for sale: 8%
Number of sales over the last 12 months: 44
Number of sales over the last 6 months: 16
Number of sales over the last 3 months: 9



Opera Tower Condominium Association (786) 220-7536 Opera Tower Managment(305) 503-0510

### **Market Information**



### **Inventory for Sale**

 Opera Tower
 9%

 Miami
 4%

 Miami-Dade
 3%

## Avg. Time to Close Over Last 12 Months

Opera Tower 91 days Miami 84 days Miami-Dade 81 days