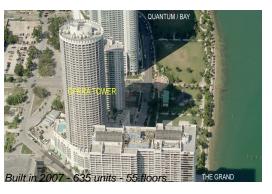

# Unit 3410 - Opera Tower

3410 - 1750 N Bayshore Dr, Miami, FL, Miami-Dade 33132

Number of units: 635
Number of active listings for rent: 18
Number of active listings for sale: 54
Building inventory for sale: 8%
Number of sales over the last 12 months: 44
Number of sales over the last 6 months: 16
Number of sales over the last 3 months: 9