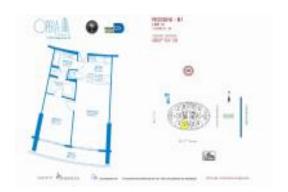

#### **Unit Information**

 MLS Number:
 A11385366

 Status:
 Active

 Size:
 821 Sq ft.

 Bedrooms:
 1

Full Bathrooms:

Half Bathrooms:

Parking Spaces: 1 Space, Covered Parking, Parking Garage

View: Bay, Garden View, Ocean View

 Rental Price:
 \$3,150

 List PPSF:
 \$4

 Valuated Price:
 \$385,000

 Valuated PPSF:
 \$469

The above valuated price is a baseline figure that does not take into account any specific renovation, upgrade, split, merge, or deterioration of the unit.