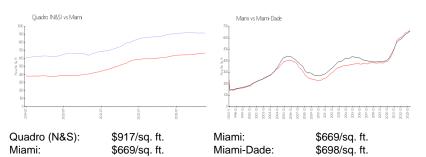

## Inventory for Sale

| Quadro (N&S) | 17% |
|--------------|-----|
| Miami        | 4%  |
| Miami-Dade   | 3%  |
|              |     |

## Avg. Time to Close Over Last 12 Months

| Quadro (N&S) | 48 days |
|--------------|---------|
| Miami        | 84 days |
| Miami-Dade   | 81 days |

hand the strength of

2010

STORAGE.