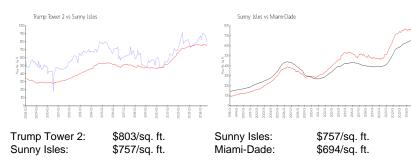

#### **Inventory for Sale**

| Trump Tower 2 | 4% |
|---------------|----|
| Sunny Isles   | 7% |
| Miami-Dade    | 4% |

#### Avg. Time to Close Over Last 12 Months

| Trump Tower 2 | 126 days |
|---------------|----------|
| Sunny Isles   | 111 days |
| Miami-Dade    | 86 days  |

Dere Breet