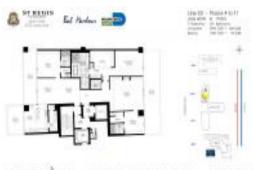

# Unit 1003N - St Regis (North)

1003N - 9705 Collins Av, Bal Harbour, FL, Miami-Dade 33154

### **Unit Information**

| MLS Number:     | A11388167                                |
|-----------------|------------------------------------------|
| Status:         | Active                                   |
| Size:           | 2,840 Sq ft.                             |
| Bedrooms:       | 3                                        |
| Full Bathrooms: | 3                                        |
| Half Bathrooms: | 1                                        |
| Parking Spaces: |                                          |
| View:           | Ocean View, Direct Ocean, Pool Area View |
| Rental Price:   | \$35,000                                 |
| List PPSF:      | \$12                                     |
| Valuated Price: | \$7,108,000                              |
| Valuated PPSF:  | \$2,503                                  |