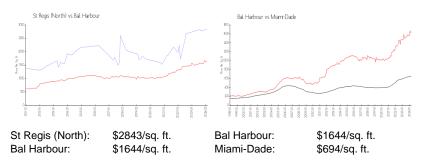

#### **Market Information**

| St Regis (North) | 11% |
|------------------|-----|
| Bal Harbour      | 4%  |
| Miami-Dade       | 3%  |