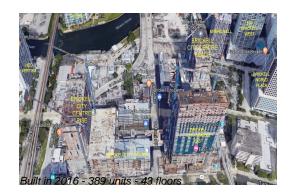

## **Building Information**

Number of units: 389
Number of active listings for rent: 0
Number of active listings for sale: 28
Building inventory for sale: 7%
Number of sales over the last 12 months: 25
Number of sales over the last 6 months: 12
Number of sales over the last 3 months: 7

### **Building Association Information**

Rise Brickell City Centre 88 SW 7th Street Miami FL 33130 786 475 5342

http://www.brickellcitycentre.com/residences/rise