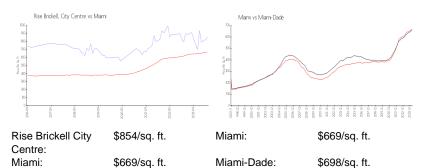

#### **Inventory for Sale**

Rise Brickell City Centre 7%

Miami 4% Miami-Dade 3%

# Avg. Time to Close Over Last 12 Months

Rise Brickell City Centre 95 days Miami 84 days Miami-Dade 81 days