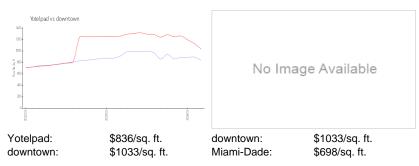

#### **Market Information**

#### **Inventory for Sale**

| Yotelpad   | 14% |
|------------|-----|
| downtown   | 9%  |
| Miami-Dade | 3%  |