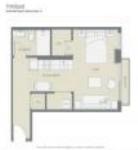

# **Unit Information**

| MLS Number:<br>Status:<br>Size:<br>Bedrooms: | A11389729<br>Active<br>446 Sq ft. |
|----------------------------------------------|-----------------------------------|
| Full Bathrooms:                              | 1                                 |
| Half Bathrooms:                              | I                                 |
| Parking Spaces:                              | Other Parking                     |
| View:                                        |                                   |
| List Price:                                  | \$415,000                         |
| List PPSF:                                   | \$930                             |
| Valuated Price:                              | \$400,000                         |
| Valuated PPSF:                               | \$897                             |