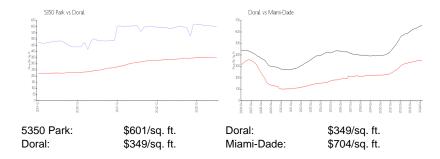

## **Inventory for Sale**

 5350 Park
 9%

 Doral
 2%

 Miami-Dade
 3%

### Avg. Time to Close Over Last 12 Months

 5350 Park
 90 days

 Doral
 50 days

 Miami-Dade
 83 days