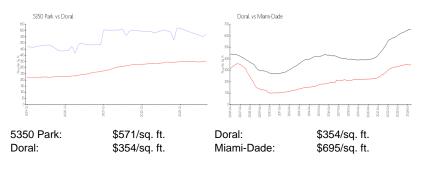

### **Inventory for Sale**

| 5350 Park  | 8% |
|------------|----|
| Doral      | 2% |
| Miami-Dade | 4% |

## Avg. Time to Close Over Last 12 Months

| 5350 Park  | 98 days |
|------------|---------|
| Doral      | 53 days |
| Miami-Dade | 84 days |