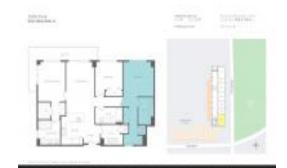

### **Unit Information**

 MLS Number:
 A11391143

 Status:
 Active

 Size:
 1,379 Sq ft.

Bedrooms: 3 Full Bathrooms: 3

Half Bathrooms: Parking Spaces:

View:

 Rental Price:
 \$6,500