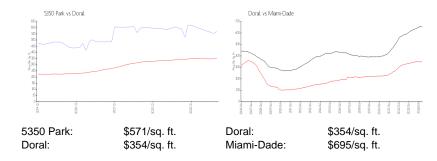

 List PPSF:
 \$5

 Valuated Price:
 \$790,000

 Valuated PPSF:
 \$572

The above valuated price is a baseline figure that does not take into account any specific renovation, upgrade, split, merge, or deterioration of the unit.