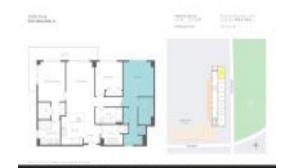

# Unit 1713 - 5350 Park

1713 - 5350 NW 84 Ave, Doral, FL, Miami-Dade 33166

### **Unit Information**

 MLS Number:
 A11391148

 Status:
 Active

 Size:
 1,379 Sq ft.

Bedrooms: 3 Full Bathrooms: 3

Half Bathrooms: Parking Spaces:

View:

 Rental Price:
 \$6,500