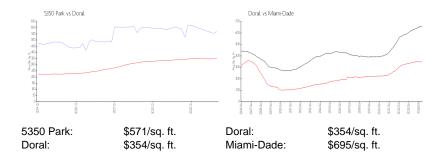

## **Inventory for Sale**

 5350 Park
 8%

 Doral
 2%

 Miami-Dade
 4%

### Avg. Time to Close Over Last 12 Months

 5350 Park
 98 days

 Doral
 53 days

 Miami-Dade
 84 days