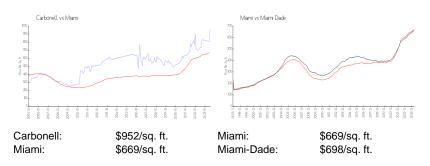

Sq ft.

Bedrooms: 2 Full Bathrooms: 2 Half Bathrooms: 1

Parking Spaces: 1 Space, Covered Parking, Detached

View:

 Rental Price:
 \$5,900

 List PPSF:
 \$4

 Valuated Price:
 \$1,125,000

 Valuated PPSF:
 \$793

The above valuated price is a baseline figure that does not take into account any specific renovation, upgrade, split, merge, or deterioration of the unit.

## **Building Information**

Number of units:

Number of active listings for rent:

Number of active listings for sale:

18

Building inventory for sale:

Number of sales over the last 12 months:

Number of sales over the last 6 months:

Number of sales over the last 3 months:

3

### **Building Association Information**

Carbonell Condominium Association (305) 371-4242

http://carbonellcondo.net

## **Market Information**



## **Inventory for Sale**

 Carbonell
 6%

 Miami
 4%

 Miami-Dade
 3%

# Avg. Time to Close Over Last 12 Months

Carbonell 96 days Miami 84 days Miami-Dade 81 days