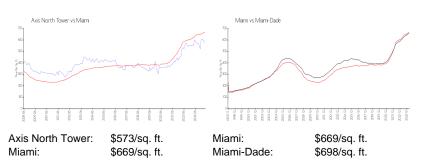

#### **Market Information**

| Axis North Tower | 2% |
|------------------|----|
| Miami            | 4% |
| Miami-Dade       | 3% |