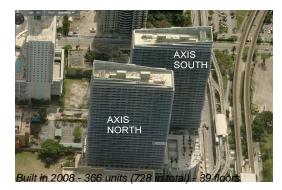

#### **Building Information**

| Number of units:                         | 366 |
|------------------------------------------|-----|
| Number of active listings for rent:      | 16  |
| Number of active listings for sale:      | 7   |
| Building inventory for sale:             | 1%  |
| Number of sales over the last 12 months: | 17  |
| Number of sales over the last 6 months:  | 9   |
| Number of sales over the last 3 months:  | 6   |

## **Building Association Information**

The Axis On Brickell Condominium Association, Inc 305-373-3360

http://www.axisbrickell.com