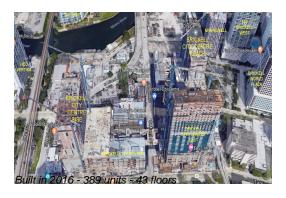

## **Building Information**

Number of units: 389
Number of active listings for rent: 0
Number of active listings for sale: 28
Building inventory for sale: 7%
Number of sales over the last 12 months: 25
Number of sales over the last 6 months: 12
Number of sales over the last 3 months: 7

Rise Brickell City Centre 88 SW 7th Street Miami FL 33130 786 475 5342

http://www.brickellcitycentre.com/residences/rise