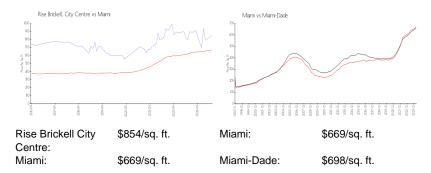

# Unit 2504 - Rise Brickell City Centre

2504 - 88 SW 7 St, Miami, FL, Miami-Dade 33130

#### **Unit Information**

MLS Number: A11392362
Status: Active
Size: 1,400 Sq ft.

Bedrooms: 2 Full Bathrooms: 2 Half Bathrooms:

Parking Spaces: 1 Space

View:

 List Price:
 \$1,250,000

 List PPSF:
 \$893

 Valuated Price:
 \$1,154,000

 Valuated PPSF:
 \$824

The above valuated price is a baseline figure that does not take into account any specific renovation, upgrade, split, merge, or deterioration of the unit.