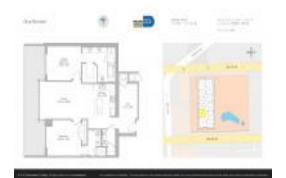

# Unit 2504 - Rise Brickell City Centre

2504 - 88 SW 7 St, Miami, FL, Miami-Dade 33130

#### **Unit Information**

MLS Number: A11392362
Status: Active
Size: 1,400 Sq ft.

Bedrooms: 2 Full Bathrooms: 2 Half Bathrooms:

Parking Spaces: 1 Space

View:

 List Price:
 \$1,250,000

 List PPSF:
 \$893

 Valuated Price:
 \$1,154,000