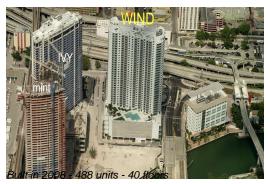

# Unit 312 - Wind

312 - 350 S Miami Av, Miami, FL, Miami-Dade 33130

# **Building Information**

Number of units:488Number of active listings for rent:28Number of active listings for sale:16Building inventory for sale:3%Number of sales over the last 12 months:19Number of sales over the last 6 months:5Number of sales over the last 3 months:2

Wind by Neo Condominium (786) 837-5968