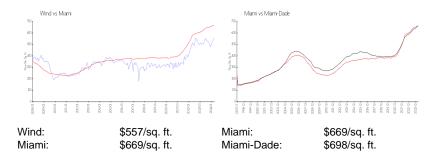

it.

# **Building Information**

Number of units:488Number of active listings for rent:28Number of active listings for sale:16Building inventory for sale:3%Number of sales over the last 12 months:19Number of sales over the last 6 months:5Number of sales over the last 3 months:2



Wind by Neo Condominium (786) 837-5968

## **Recent Sales**

| Unit # | Size        | Closing Date | Sale Price | PPSF  |
|--------|-------------|--------------|------------|-------|
| 311    | 820 sq ft   | Apr 2024     | \$392,000  | \$478 |
| 708    | 820 sq ft   | Apr 2024     | \$425,000  | \$518 |
| 3504   | 1,075 sq ft | Dec 2023     | \$570,000  | \$530 |
| 1202   | 1,385 sq ft | Nov 2023     | \$700,000  | \$505 |
| 1909   | 740 sq ft   | Nov 2023     | \$400,000  | \$541 |

#### **Market Information**



## **Inventory for Sale**

 Wind
 3%

 Miami
 4%

 Miami-Dade
 3%

## Avg. Time to Close Over Last 12 Months





Wind 104 days Miami 84 days Miami-Dade 81 days