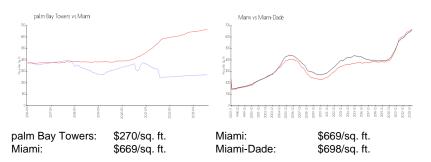

#### **Inventory for Sale**

| palm Bay Towers | 2% |
|-----------------|----|
| Miami           | 4% |
| Miami-Dade      | 3% |

for he was