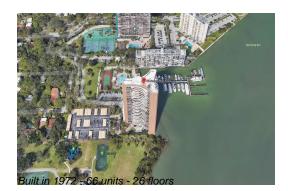

#### **Building Information**

| Number of units:                         | 66 |
|------------------------------------------|----|
| Number of active listings for rent:      | 0  |
| Number of active listings for sale:      | 1  |
| Building inventory for sale:             | 1% |
| Number of sales over the last 12 months: | 5  |
| Number of sales over the last 6 months:  | 1  |
| Number of sales over the last 3 months:  | 1  |

## **Building Association Information**

Palm Bay Towers 720 NE 69th St Miami, FL 33138 (305) 754-0795 (305) 751-3700