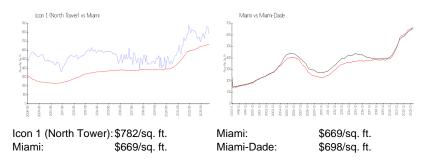

#### **Market Information**

# 

**Inventory for Sale** 

| Icon 1 (North Tower) | 5% |
|----------------------|----|
| Miami                | 4% |
| Miami-Dade           | 3% |

### Avg. Time to Close Over Last 12 Months

| Icon 1 (North Tower) | 99 days |
|----------------------|---------|
| Miami                | 84 days |
| Miami-Dade           | 81 days |