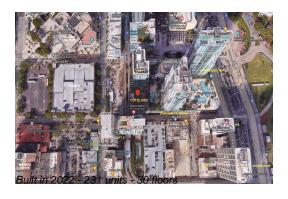

## **Building Information**

Number of units: 231
Number of active listings for rent: 0
Number of active listings for sale: 33
Building inventory for sale: 14%
Number of sales over the last 12 months: 18
Number of sales over the last 6 months: 8
Number of sales over the last 3 months: 4

### **Building Association Information**

YOTELPAD Miami Address: 227 NE 2nd St, Miami, FL 33132 Phone: +1 786-785-5700