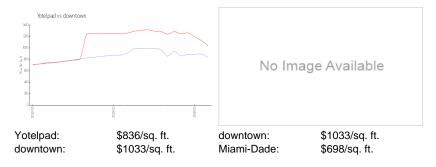

for rent: 0
Number of active listings for sale: 33
Building inventory for sale: 14%
Number of sales over the last 12 months: 18
Number of sales over the last 6 months: 8
Number of sales over the last 3 months: 4

### **Building Association Information**

YOTELPAD Miami Address: 227 NE 2nd St, Miami, FL 33132 Phone: +1 786-785-5700

#### **Recent Sales**

| Unit # | Size      | Closing Date | Sale Price | PPSF  |
|--------|-----------|--------------|------------|-------|
| 2700   | 597 sq ft | Mar 2024     | \$520,000  | \$871 |
| 1706   | 647 sq ft | Mar 2024     | \$580,000  | \$896 |
| 1510   | 446 sq ft | Feb 2024     | \$410,000  | \$919 |
| 1700   | 597 sq ft | Feb 2024     | \$500,000  | \$838 |
| 2003   | 521 sq ft | Jan 2024     | \$450,000  | \$864 |

#### **Market Information**



### **Inventory for Sale**

Yotelpad 14% downtown 9% Miami-Dade 3%





## Avg. Time to Close Over Last 12 Months

Yotelpad 102 days downtown 100 days Miami-Dade 81 days