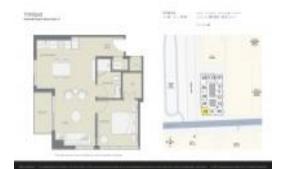

# Unit 2902 - Yotelpad

2902 - 227 NE 2 St, downtown, FL, Miami-Dade 33132

#### **Unit Information**

 MLS Number:
 A11393356

 Status:
 Active

 Size:
 599 Sq ft.

 Bedrooms:
 1

Full Bathrooms:

Half Bathrooms:
Parking Spaces: Street Parking, Valet Parking

View: