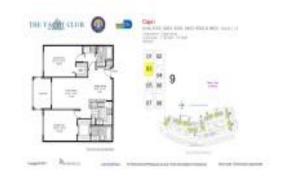

# Unit 9603 - Yacht Club at Aventura

9603 - 19501 E Country Club Dr, Aventura, FL, Miami-Dade 33180

### **Unit Information**

 MLS Number:
 A11393535

 Status:
 Active

 Size:
 1,180 Sq ft.

Bedrooms: 2 Full Bathrooms: 2

Half Bathrooms:

Parking Spaces: 2 Spaces

View:

 Rental Price:
 \$5,000

 List PPSF:
 \$4

 Valuated Price:
 \$460,000

 Valuated PPSF:
 \$390

The above valuated price is a baseline figure that does not take into account any specific renovation, upgrade, split, merge, or deterioration of the unit.