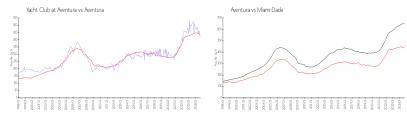

#### **Market Information**

Yacht Club at \$411/sq. ft. Aventura: \$434/sq. ft. Aventura:

Aventura: \$434/sq. ft. Miami-Dade: \$694/sq. ft.