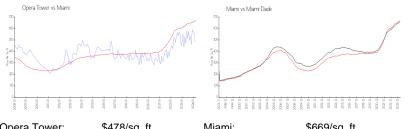

#### **Market Information**

| Opera Tower: | \$478/sq. ft. | Miami:      | \$669/sq. ft. |
|--------------|---------------|-------------|---------------|
| Miami:       | \$669/sq. ft. | Miami-Dade: | \$698/sq. ft. |