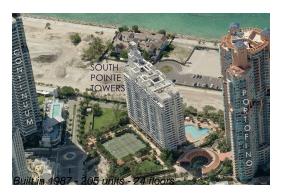

## **Building Information**

Number of units: 205
Number of active listings for rent: 11
Number of active listings for sale: 4
Building inventory for sale: 1%
Number of sales over the last 12 months: 9
Number of sales over the last 6 months: 4
Number of sales over the last 3 months: 2