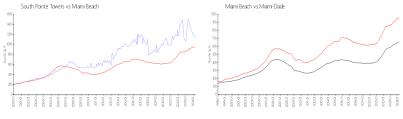

#### **Market Information**

South Pointe Towers:\$1133/sq. ft. Miami Beach: \$952/sq. ft. Miami Beach: \$952/sq. ft. Miami-Dade: \$698/sq. ft.