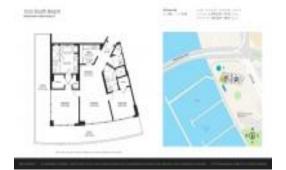

### Unit 2110 - Icon South Beach

2110 - 450 Alton Rd, Miami Beach, FL, Miami-Dade 33139

#### **Unit Information**

 MLS Number:
 A11395237

 Status:
 Active

 Size:
 1,370 Sq ft.

Bedrooms: 2 Full Bathrooms: 2

Half Bathrooms: Parking Spaces:

View:

 List Price:
 \$1,625,000

 List PPSF:
 \$1,186

 Valuated Price:
 \$1,921,000

 Valuated PPSF:
 \$1,402

The above valuated price is a baseline figure that does not take into account any specific renovation, upgrade, split, merge, or deterioration of the unit.