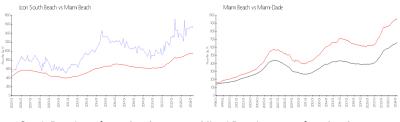

### **Market Information**

Icon South Beach:\$1515/sq. ft.Miami Beach:\$952/sq. ft.Miami Beach:\$952/sq. ft.Miami-Dade:\$698/sq. ft.