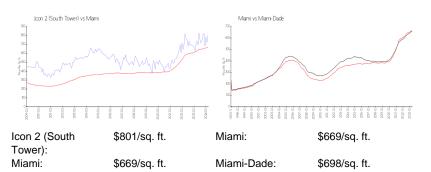

### **Inventory for Sale**

| Icon 2 (South Tower) | 6% |
|----------------------|----|
| Miami                | 4% |

# Avg. Time to Close Over Last 12 Months

| Icon 2 (South Tower) | 104 days |
|----------------------|----------|
| Miami                | 84 days  |
| Miami-Dade           | 81 days  |