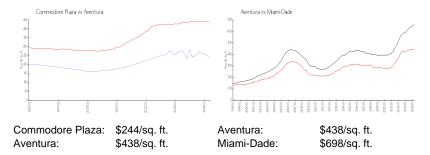

# **Market Information**

## **Inventory for Sale**

| Commodore Plaza | 8% |
|-----------------|----|
| Aventura        | 4% |
| Miami-Dade      | 3% |

# Avg. Time to Close Over Last 12 Months

Commodore Plaza 103 days Aventura 87 days Miami-Dade 81 days