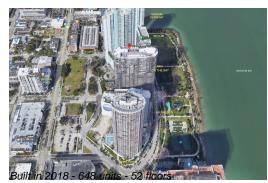

# Unit 2009 - Aria on the Bay

2009 - 488 NE 18 St, Miami, FL, Miami-Dade 33132

#### **Building Information**

| Number of units:                         | 648 |
|------------------------------------------|-----|
| Number of active listings for rent:      | 0   |
| Number of active listings for sale:      | 26  |
| Building inventory for sale:             | 4%  |
| Number of sales over the last 12 months: | 35  |
| Number of sales over the last 6 months:  | 14  |
| Number of sales over the last 3 months:  | 5   |