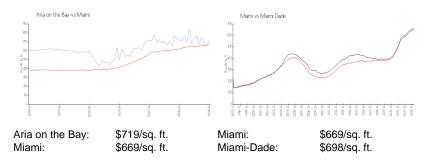

### Inventory for Sale

Aria on the Bay

4%

#### - Stirketer

| Miami      | 4% |
|------------|----|
| Miami-Dade | 3% |

## Avg. Time to Close Over Last 12 Months

| Aria on the Bay | 117 days |
|-----------------|----------|
| Miami           | 84 days  |
| Miami-Dade      | 81 days  |