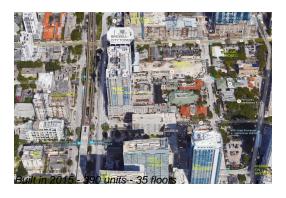

# Unit 2402 - Nine at Mary Brickell Village

2402 - 999 SW 1 Ave, Miami, FL, Miami-Dade 33130

## **Building Information**

Number of units: 390
Number of active listings for rent: 0
Number of active listings for sale: 21
Building inventory for sale: 5%
Number of sales over the last 12 months: 24
Number of sales over the last 6 months: 7
Number of sales over the last 3 months: 6