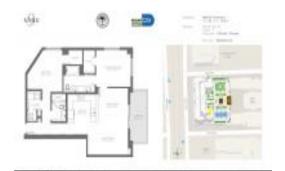

#### **Unit Information**

MLS Number: A11396562
Status: Active
Size: 1,118 Sq ft.

Bedrooms: 2 Full Bathrooms: 2

Half Bathrooms:
Parking Spaces: 1 Space

 View:
 \$785,000

 List Price:
 \$702

 Valuated Price:
 \$742,000