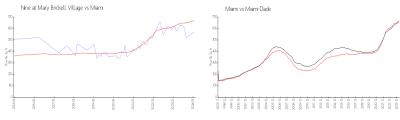

#### **Market Information**

Miami:

\$669/sq. ft.

Nine at Mary Brickell \$574/sq. ft.

Village:

Miami: \$669/sq. ft. Miami-Dade: \$698/sq. ft.