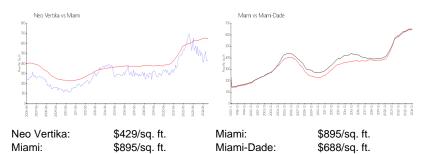

### **Inventory for Sale**

| Neo Vertika | 6% |
|-------------|----|
| Miami       | 5% |
| Miami-Dade  | 5% |

### Avg. Time to Close Over Last 12 Months

| Neo Vertika | 70 days |
|-------------|---------|
| Miami       | 91 days |
| Miami-Dade  | 90 days |