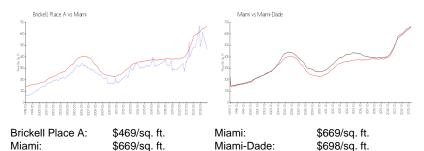

## **Inventory for Sale**

| Brickell Place A | 0% |
|------------------|----|
| Miami            | 4% |
| Miami-Dade       | 3% |

## Avg. Time to Close Over Last 12 Months

Brickell Place A 90 days Miami 84 days Miami-Dade 81 days

23 floors