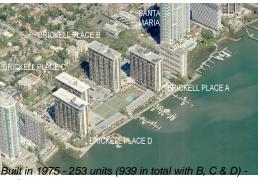

# Unit A1502 - Brickell Place A

A1502 - 1865 Brickell Av, Miami, FL, Miami-Dade 33129

## **Building Information**

Number of units: 271
Number of active listings for rent: 3
Number of active listings for sale: 1
Building inventory for sale: 0%
Number of sales over the last 12 months: 11
Number of sales over the last 6 months: 4
Number of sales over the last 3 months: 3