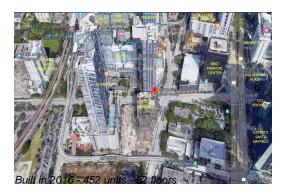

## Unit 1906 - SLS Brickell

1906 - 1300 S Miami Ave, Miami, FL, Miami-Dade 33130

## **Building Information**

Number of units: 453
Number of active listings for rent: 0
Number of active listings for sale: 37
Building inventory for sale: 8%
Number of sales over the last 12 months: 32
Number of sales over the last 6 months: 15
Number of sales over the last 3 months: 9

### **Building Association Information**

SLS Brickell Hotel & Residence Address: 1300 S Miami Ave,

Miami, FL 33130 Phone: +1 305-239-1300