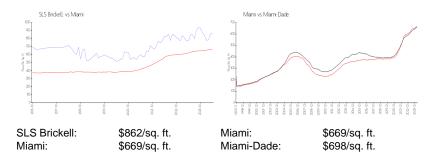

#### **Unit Information**

 MLS Number:
 A11398250

 Status:
 Active

 Size:
 1,154 Sq ft.

Bedrooms: 3
Full Bathrooms: 2
Half Bathrooms: 1
Parking Spaces: 1 Space

 View:
 \$995,000

 List Price:
 \$995,000

 List PPSF:
 \$862

 Valuated Price:
 \$859,000

 Valuated PPSF:
 \$744

The above valuated price is a baseline figure that does not take into account any specific renovation, upgrade, split, merge, or deterioration of the unit.