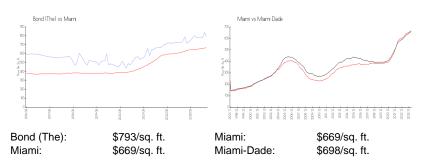

### **Market Information**

| Bond (The) | 6% |
|------------|----|
| Miami      | 4% |
| Miami-Dade | 3% |

# Avg. Time to Close Over Last 12 Months

| Bond (The) | 90 days |
|------------|---------|
| Miami      | 84 days |
| Miami-Dade | 81 days |