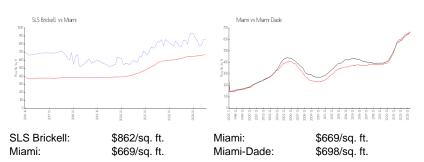

#### **Market Information**

| SLS Brickell | 8% |
|--------------|----|
| Miami        | 4% |
| Miami-Dade   | 3% |