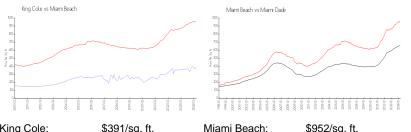

#### **Market Information**

| King Cole:   | \$391/sq. ft. | Miami Beach: | \$952/sq. ft. |
|--------------|---------------|--------------|---------------|
| Miami Beach: | \$952/sq. ft. | Miami-Dade:  | \$698/sq. ft. |