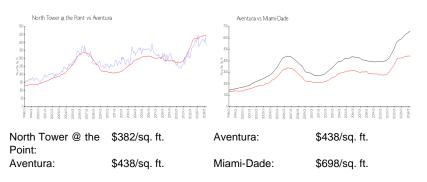

8%  |
| Number of sales over the last 12 months: | 8   |
| Number of sales over the last 6 months:  | 4   |
| Number of sales over the last 3 months:  | 3   |
|                                          |     |

## **Building Association Information**

North Tower At The Point Condominium Association Inc (305) 933-5456

## **Recent Sales**

| Unit # | Size        | Closing Date | Sale Price | PPSF  |
|--------|-------------|--------------|------------|-------|
| 2205   | 1,870 sq ft | Mar 2024     | \$825,000  | \$441 |
| 2702   | 1,870 sq ft | Mar 2024     | \$950,000  | \$508 |
| 2708   | 1,870 sq ft | Mar 2024     | \$750,000  | \$401 |
| 2203   | 1,870 sq ft | Jan 2024     | \$730,000  | \$390 |
| 1703   | 1,870 sq ft | Oct 2023     | \$730,000  | \$390 |

#### **Market Information**



#### **Inventory for Sale**

| North Tower @ the Point | 8% |
|-------------------------|----|
| Aventura                | 4% |
| Miami-Dade              | 3% |



PERSONAL PROPERTY.

1



## Avg. Time to Close Over Last 12 Months

North Tower @ the Point Aventura Miami-Dade 86 days 87 days 81 days