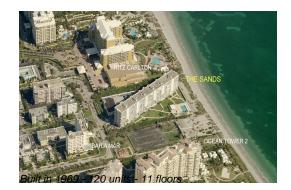

# Unit 3E - Sands

3E - 605 Ocean Dr, Key Biscayne, FL, Miami-Dade 33149

# **Building Information**

| Number of units:                         | 120 |
|------------------------------------------|-----|
| Number of active listings for rent:      | 2   |
| Number of active listings for sale:      | 2   |
| Building inventory for sale:             | 1%  |
| Number of sales over the last 12 months: | 3   |
| Number of sales over the last 6 months:  | 2   |
| Number of sales over the last 3 months:  | 2   |
|                                          |     |

# **Building Association Information**

Sands of Key Biscayne Condominium (305) 361-5737