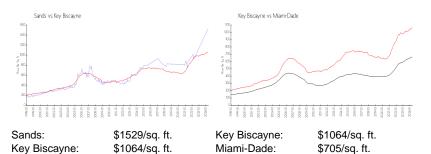

#### **Market Information**

#### **Inventory for Sale**

| Sands        | 2% |
|--------------|----|
| Key Biscayne | 2% |
| Miami-Dade   | 3% |

#### Avg. Time to Close Over Last 12 Months

| Sands        | 76 days |
|--------------|---------|
| Key Biscayne | 99 days |
| Miami-Dade   | 81 days |