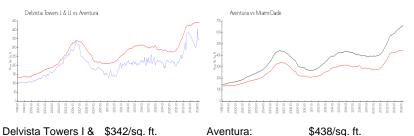

#### **Market Information**

| Demota remoto ra | φ0+2/39.π.    | /wontara.   | φ+00/59. π.   |
|------------------|---------------|-------------|---------------|
| II:              |               |             |               |
| Aventura:        | \$438/sq. ft. | Miami-Dade: | \$698/sq. ft. |