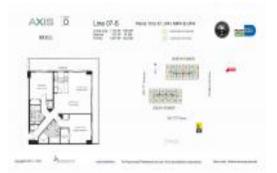

# Unit UPH4007 - Axis South Tower

UPH4007 - 79 SW 12 St, Miami, FL, Miami-Dade 33131

# **Unit Information**

| MLS Number:     | A11402783                           |
|-----------------|-------------------------------------|
| Status:         | Active                              |
| Size:           | 1,108 Sq ft.                        |
| Bedrooms:       | 2                                   |
| Full Bathrooms: | 2                                   |
| Half Bathrooms: |                                     |
| Parking Spaces: | 2 Spaces, Assigned Parking, Covered |
|                 | Parking                             |
| View:           | Bay,Other View                      |
| Rental Price:   | \$4,800                             |
| List PPSF:      | \$4                                 |
| Valuated Price: | \$764,000                           |
| Valuated PPSF:  | \$690                               |
|                 |                                     |