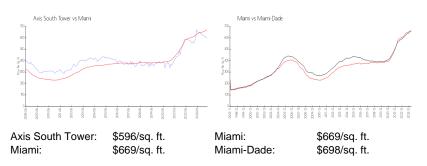

#### **Inventory for Sale**

| Axis South Tower | 1% |
|------------------|----|
| Miami            | 4% |
| Miami-Dade       | 3% |

#### Avg. Time to Close Over Last 12 Months

| Axis South Tower | 76 days |
|------------------|---------|
| Miami            | 84 days |
| Miami-Dade       | 81 days |