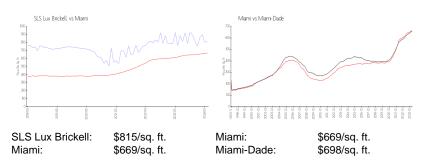

#### **Market Information**

#### **Inventory for Sale**

| SLS Lux Brickell | 11% |
|------------------|-----|
| Miami            | 4%  |
| Miami-Dade       | 3%  |

# Avg. Time to Close Over Last 12 Months

SLS Lux Brickell 111 days Miami 84 days Miami-Dade 81 days