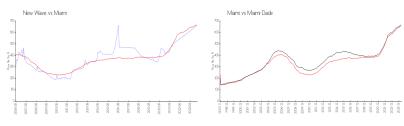

#### **Market Information**

 New Wave:
 \$662/sq. ft.
 Miami:
 \$669/sq. ft.

 Miami:
 \$669/sq. ft.
 Miami-Dade:
 \$698/sq. ft.

## **Inventory for Sale**

 New Wave
 4%

 Miami
 4%

 Miami-Dade
 3%

### Avg. Time to Close Over Last 12 Months

New Wave181 daysMiami84 daysMiami-Dade81 days