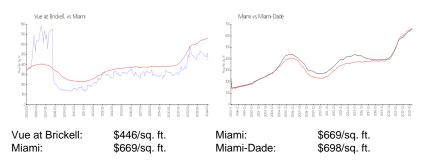

#### **Market Information**

#### **Inventory for Sale**

| Vue at Brickell | 2% |
|-----------------|----|
| Miami           | 4% |
| Miami-Dade      | 3% |

Avg. Time to Close Over Last 12 Months

Vue at Brickell Miami Miami-Dade 38 days 84 days 81 days