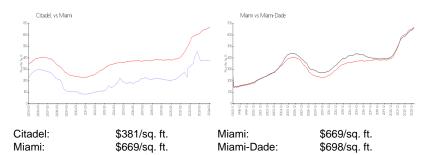

#### **Market Information**

# **Inventory for Sale**

 Citadel
 5%

 Miami
 4%

 Miami-Dade
 3%