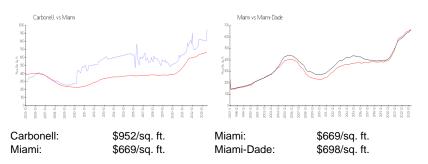

### **Market Information**

| Carbonell | 6% |
|-----------|----|
| Miami     | 4% |

# Avg. Time to Close Over Last 12 Months

| Carbonell  | 96 days |
|------------|---------|
| Miami      | 84 days |
| Miami-Dade | 81 days |