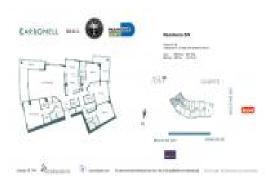

# Unit 2508 - Carbonell

2508 - 901 Brickell Key Blvd, Miami, FL, Miami-Dade 33131

## **Unit Information**

| MLS Number:     | A11404549                  |
|-----------------|----------------------------|
| Status:         | Active                     |
| Size:           | 2,860 Sq ft.               |
| Bedrooms:       | 4                          |
| Full Bathrooms: | 4                          |
| Half Bathrooms: | 1                          |
| Parking Spaces: | 2 Or More Spaces, Assigned |
|                 | Parking,Covered Parking    |
| View:           |                            |
| List Price:     | \$2,995,000                |
| List PPSF:      | \$1,047                    |
| Valuated Price: | \$3,021,000                |
| Valuated PPSF:  | \$1,056                    |