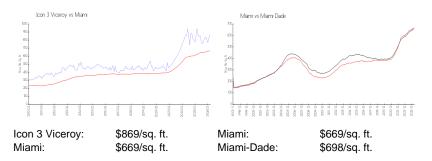

istings for sale:      | 20  |
| Building inventory for sale:             | 3%  |
| Number of sales over the last 12 months: | 31  |
| Number of sales over the last 6 months:  | 16  |
| Number of sales over the last 3 months:  | 7   |

#### **Recent Sales**

| Unit # | Size        | Closing Date | Sale Price  | PPSF    |
|--------|-------------|--------------|-------------|---------|
| 1609   | 953 sq ft   | Apr 2024     | \$790,000   | \$829   |
| 1605   | 495 sq ft   | Apr 2024     | \$500,000   | \$1,010 |
| 3909   | 953 sq ft   | Apr 2024     | \$950,000   | \$997   |
| 3605   | 495 sq ft   | Apr 2024     | \$475,000   | \$960   |
| 4608   | 1,459 sq ft | Apr 2024     | \$1,145,000 | \$785   |
| 2909   | 953 sq ft   | Apr 2024     | \$890,000   | \$934   |

### **Market Information**



# **Inventory for Sale**

| Icon 3 Viceroy | 4% |
|----------------|----|
| Miami          | 4% |
| Miami-Dade     | 3% |

# Avg. Time to Close Over Last 12 Months

| Icon 3 Viceroy | 122 days |
|----------------|----------|
| Miami          | 84 days  |
| Miami-Dade     | 81 days  |