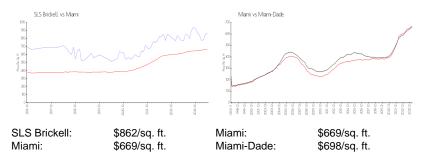

## **Market Information**

## **Inventory for Sale**

| SLS Brickell | 8% |
|--------------|----|
| Miami        | 4% |
| Miami-Dade   | 3% |

# Avg. Time to Close Over Last 12 Months

SLS Brickell 72 days Miami 84 days Miami-Dade 81 days