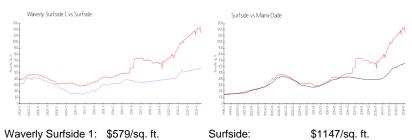

7 Sq ft.

 Bedrooms:
 2

 Full Bathrooms:
 2

Full Bathrooms: Half Bathrooms:

Parking Spaces: 1 Space

 View:
 \$575,000

 List Price:
 \$575,000

 List PPSF:
 \$577

 Valuated Price:
 \$578,000

 Valuated PPSF:
 \$580

The above valuated price is a baseline figure that does not take into account any specific renovation, upgrade, split, merge, or deterioration of the unit.

#### **Building Information**

Number of units: 47
Number of active listings for rent: 2
Number of active listings for sale: 2
Building inventory for sale: 4%
Number of sales over the last 12 months: 0
Number of sales over the last 6 months: 0
Number of sales over the last 3 months: 0

### **Building Association Information**

Waverly At Surfside Beach Condominium Association (305) 867-3970

## **Market Information**



Surfside: \$1147/sq. ft. Miami-Dade: \$694/sq. ft.

## **Inventory for Sale**

Waverly Surfside 1 4% Surfside 5% Miami-Dade 3%

## Avg. Time to Close Over Last 12 Months

Waverly Surfside 1 n/a Surfside 90 days Miami-Dade 81 days