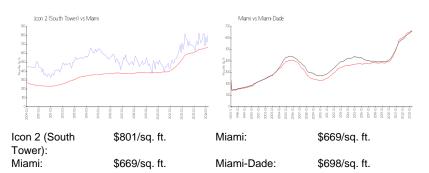

## Inventory for Sale

Icon 2 (South Tower)

| Miami      | 4% |
|------------|----|
| Miami-Dade | 3% |