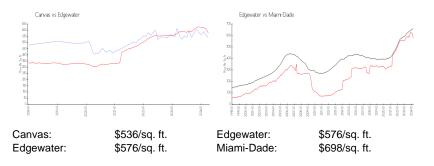

### **Unit Information**

| 11407875                              |
|---------------------------------------|
| ctive                                 |
| 30 Sq ft.                             |
|                                       |
|                                       |
|                                       |
| Space,Assigned Parking,Covered arking |
|                                       |
| 675,000                               |
| 767                                   |
| 536,000                               |
| 609                                   |
|                                       |