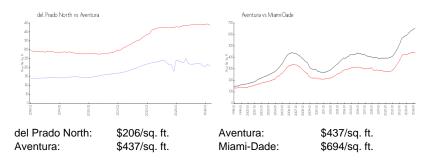

# **Market Information**

Sel Placomy #

| del Prado North | 7% |
|-----------------|----|
| Aventura        | 5% |
| Miami-Dade      | 3% |