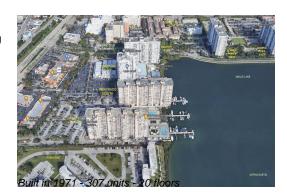

# **Building Information**

| 307 |
|-----|
| 0   |
| 22  |
| 7%  |
| 28  |
| 8   |
| 3   |
|     |